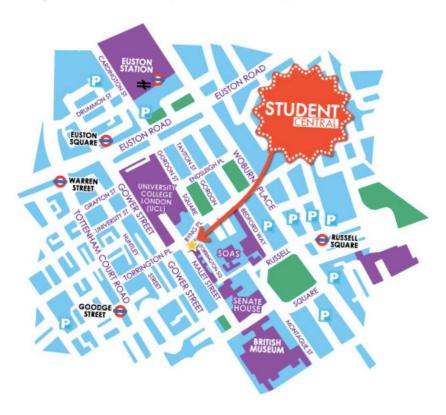

## STP and PTP Welcome Social

18:00 22nd September 2017

University of London Union (Student Central), Malet Street, Bloomsbury

All current and new STPs and PTPs in the region are invited and we look forward to seeing you there!